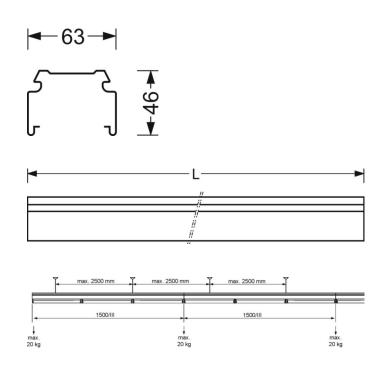

### **MECHANICS**

| Housing colour         | traffic white RAL 9016                         |
|------------------------|------------------------------------------------|
| Dimensions (LxWxH/DxH) | 1535mm x 63mm x 46mm                           |
| Weight (net)           | 1.65kg                                         |
| Type of installation   | Mounting rail system installation,             |
|                        | Ceiling-mounted light structure, Pendant light |
|                        | structure, Ceiling-mounted mounting rail       |
|                        | installation, Ceiling-mounted mounting rail    |
|                        | installation on T-system, Pendulum mounting    |
|                        | rail assembly on chain, Pendulum mounting      |
|                        | rail inetallation on etaal cable               |

# **Dimensions**

| L | 1535 mm | Length |
|---|---------|--------|
| В | 63 mm   | Width  |
| Н | 46 mm   | Height |